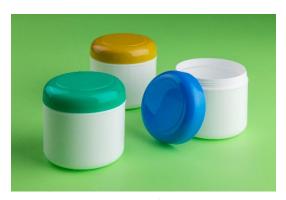

### Your choice for personal care applications

Weener Plastics offers Nube, a cosmetic jar with lid available in two sizes: 200 ml and 300 ml. Nube is perfectly suitable for Personal Care applications such as facial, hair and body care. The Nube jars can compliment a complete packaging range.

#### Elegant

The glossy surface and soft line rounding give the Nube jars an stylish presence. The lids have a slightly elevated surface in the middle for a distinctive look. Special material effects and metallic colours can enhance a luxury appearance.

#### **Functional**

The Nube jars are easily processable on highspeed filling lines. The sides are straight and offer a large surface for decoration.

The screw lids have a tight sealing. They offer a good grip for a convenient opening and closing, even with moist or wet hands.