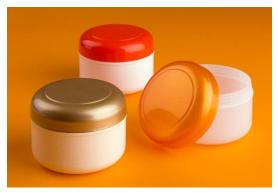

### Your choice for personal care applications

Weener Plastics offers Nube, a cosmetic jar with lid available in two sizes: 200 ml and 300 ml. Nube is perfectly suitable for Personal Care applications such as facial, hair and body care. The Nube jars can compliment a complete packaging range.

#### Elegant

The glossy surface and soft line rounding give the Nube jars an stylish presence. The lids have a slightly elevated surface in the middle for a distinctive look. Special material effects and metallic colours can enhance a luxury appearance.

#### **Functional**

The Nube jars are easily processable on highspeed filling lines. The sides are straight and offer a large surface for decoration.

The screw lids have a tight sealing. They offer a good grip for a convenient opening and closing, even with moist or wet hands.