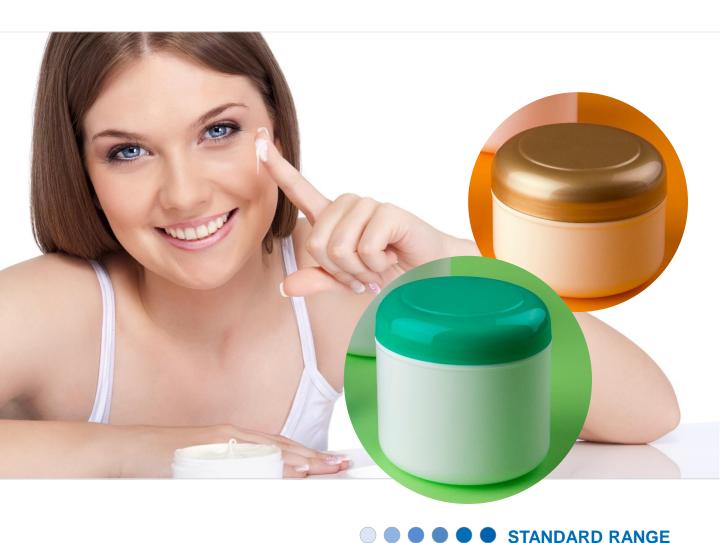

### Your choice for personal care applications

Weener Plastics offers Nube, a cosmetic jar with lid available in two sizes: 200 ml and 300 ml. Nube is perfectly suitable for Personal Care applications such as facial, hair and body care. The Nube jars can compliment a complete packaging range.

#### Elegant

The glossy surface and soft line rounding give the Nube jars an stylish presence. The lids have a slightly elevated surface in the middle for a distinctive look. Special material effects and metallic colours can enhance a luxury appearance.

The polypropylene jars and lids are easy recyclable.

200 ml